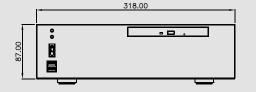

## Feature:

- Design for Mirco-ATX Motherboards. (with Intel i3 cooling)
- 2. Easy system integration.
- 3. Low noise and light weight.
- 4. Solid and stable with quality design.

| Front Panel           | Power switch x 1                    |
|-----------------------|-------------------------------------|
|                       | Power LED x 1                       |
|                       | HDD LED x 1                         |
|                       | USB Port x 2                        |
|                       | Optical drive support slime ODD x 1 |
| Back Panel            | Standard I/O shield (not included). |
|                       | Expansion Low Profile PCI slot x 4  |
| Internal<br>Structure | • 6cm fan x 1                       |
|                       | Standard memory height.             |
|                       | ● 2.5" HDD x 2                      |
| Dimension             | 12.52 x 11.6 x 3.43 inch            |
| (WxDxH)               | (318.0 x 294.6 x 87.0 mm)           |
| Material              | Zine-Fe Alloy Sheet.                |
| Surface               | Black wet paint with texture coat.  |
| Colour                | Black. Customizable colour.         |

UNIT:mm