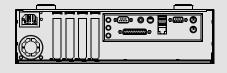

## Feature:

- Design for Mirco-ATX Motherboards. (with Intel i3 cooling)
- 2. Easy system integration.
- 3. Low noise and light weight.
- 4. Solid and stable with quality design.

| Front Panel           | Power switch x 1                    |
|-----------------------|-------------------------------------|
|                       | Power LED x 1                       |
|                       | HDD LED x 1                         |
|                       | USB Port x 2                        |
|                       | Optical drive support slime ODD x 1 |
| Back Panel            | Standard I/O shield (not included). |
|                       | Expansion Low Profile PCI slot x 4  |
| Internal<br>Structure | • 6cm fan x 1                       |
|                       | Standard memory height.             |
|                       | ● 2.5" HDD x 2                      |
| Dimension             | 12.52 x 11.6 x 3.43 inch            |
| (WxDxH)               | (318.0 x 294.6 x 87.0 mm)           |
| Material              | Zine-Fe Alloy Sheet.                |
| Surface               | Black wet paint with texture coat.  |
| Colour                | Black. Customizable colour.         |