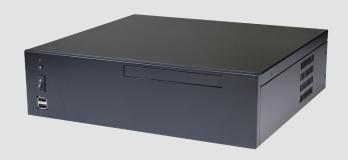

## Feature:

- Design for Mirco-ATX Motherboards. (with Intel i3 cooling)
- 2. Easy system integration.
- 3. Low noise and light weight.
- 4. Solid and stable with quality design.

| Front Panel           | Power switch x 1                    |
|-----------------------|-------------------------------------|
|                       | Power LED x 1                       |
|                       | HDD LED x 1                         |
|                       | USB Port x 2                        |
|                       | Optical drive support slime ODD x 1 |
| Back Panel            | Standard I/O shield (not included). |
|                       | Expansion Low Profile PCI slot x 4  |
| Internal<br>Structure | • 6cm fan x 1                       |
|                       | Standard memory height.             |
|                       | ● 2.5" HDD x 2                      |
| Dimension             | 12.52 x 11.6 x 3.43 inch            |
| (WxDxH)               | (318.0 x 294.6 x 87.0 mm)           |
| Material              | Zine-Fe Alloy Sheet.                |
| Surface               | Black wet paint with texture coat.  |
| Colour                | Black. Customizable colour.         |